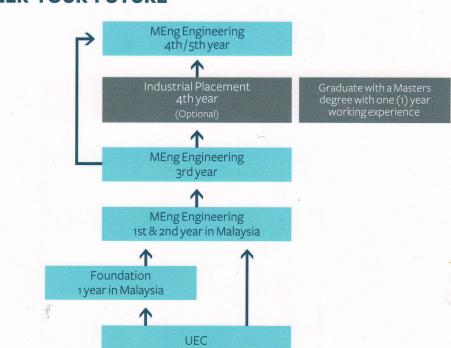

# UNIVERSITY OF Southampton

# **UEC ENTRY REQUIREMENTS**

### **Undergraduate Programmes**

ightarrow Good results in Add Maths, Physics, and two other relevant subjects

#### **English Requirements**

 $\rightarrow$  UEC English B<sub>3</sub>/IELTS 6.5/1119 - C6 or above





The Times Good University Guide, 2020



The Times Good University Guide, 2020



The Complete University Guide, 2020



Best Higher Education Preparation for Work Initiative AGR (Association of

Graduate Recruiters), 2017

RUSSELL GROUP

Find out more:

## **ENGINEER YOUR FUTURE**



# UEC SCHOLARSHIPS 2020 未来工程师-奖学金

| Туре                                                        | Requirement                                                                                                                                                   | Scholarship Value*               |
|-------------------------------------------------------------|---------------------------------------------------------------------------------------------------------------------------------------------------------------|----------------------------------|
| Top Achiever<br>Scholarships                                | Four (4) A1 (Including Add Maths, Physics and other relevant subjects)                                                                                        | RM51,700.00